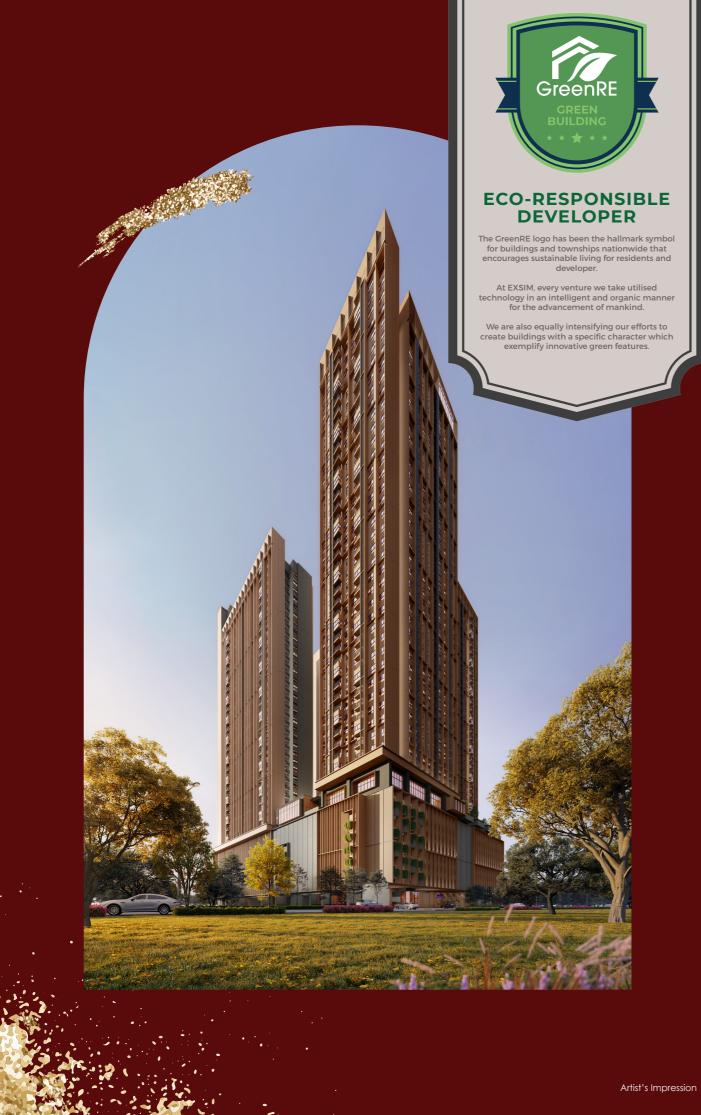

### BORDERING INFINITY

Like three trees in the Bukit Jalil skyline, The Kingswoodz @ Bukit Jalil is just moments away from the suburb's lively recreational park and located within a woodland-inspired neighbourhood that provides the best of all Bukit Jalil has to offer. Standing up to 46 storey, the many-sided structure offers 360-degree panoramic views of the Klang Valley skyline. On street level, The Kingswoodz @ Bukit Jalil opens up to a vibrant mix of local cafés, grocers, indie restaurants, and sporting arena. An LRT station is just steps away from your front door – highlighted by the neighbourhood's reimagined avenues, parks, and paths.