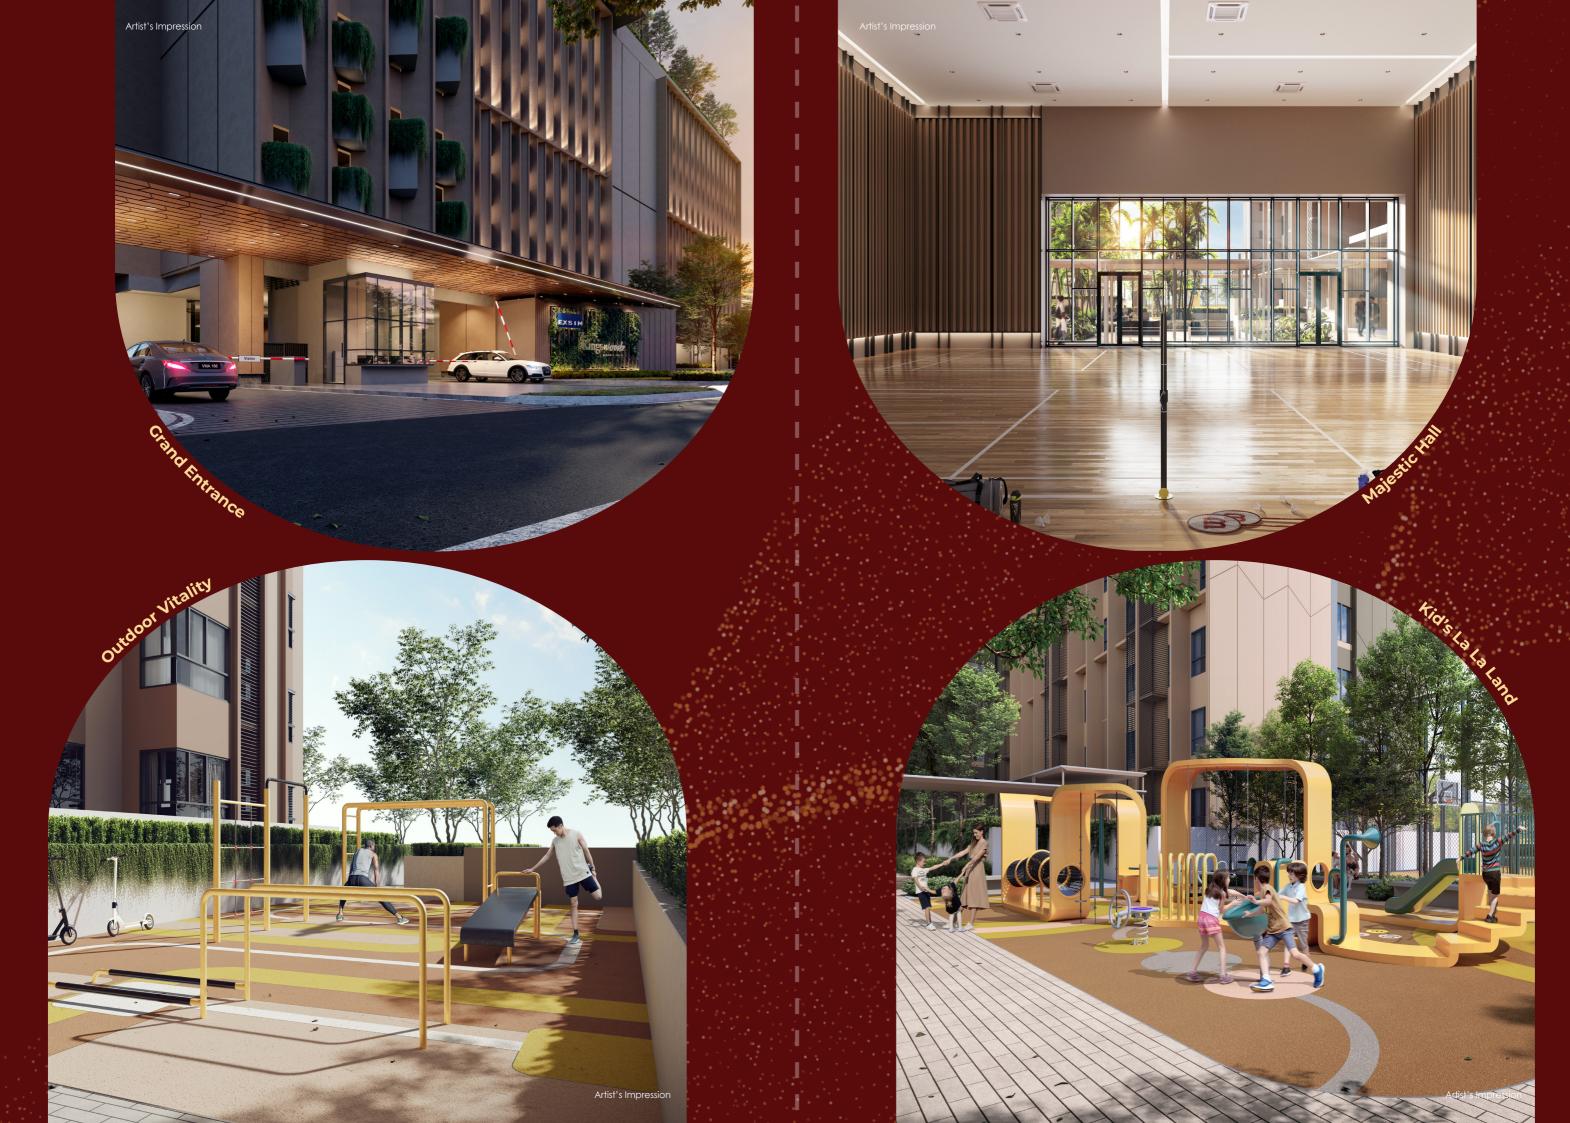

# BREATHING SPACE

The eighth-level private garden at The Kingswoodz @ Bukit Jalil is a true gem. With cozy seating areas for relaxation or yoga, it's your personal oasis. Walk along the covered path and discover a charming Biopond next to the Azure Bliss Pool. Lush greenery and colourful trees surround you, offering a reflexology garden (Foot Chi Garden), outdoor workout area (Outdoor Vitality), Lush Lawn, and community farm (Greenery Galore). Enjoy breathtaking views from the vine-covered King's Pavilion ideal for gatherings or quiet contemplation.

#### LEVEL G

- 1. Grand Entrance
- 2. King's Lounge A
- 3. King's Drop-Off
- 4. King's Lounge B
- 5. King's Lounge C

#### LEVEL 8

- 1. Outdoor Vitality
- 2. Foot Chi Garden
- 3. Arcade Paradise
- 4. Aspire Lounge
- 5. Burnout Studio
- 6. Majestic Hall
- 7. King's Pavilion
- 8. Biopond
- 9. Kid's La La Land
- 10. Kings Court
- 11. Azure Bliss Pool
- 12. Jacuzzi Haven
- 13. Floaty Splash
- 14. Garden Plaza
- 15. Green Solace
- 16. Lush Lawn
- 17. Greenery Galore
- 18. Nourish Dining
- 19. Fitness Trail