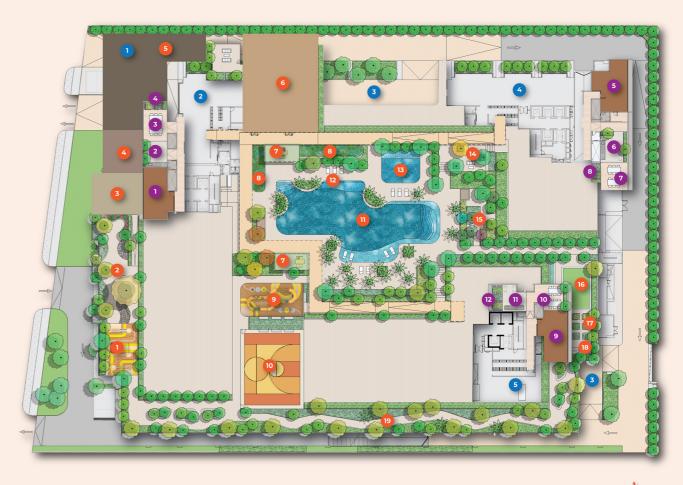

#### FACILITIES PLAN

#### LEVEL G

- 1. Grand Entrance
- 2. King's Lounge A
- 3. King's Drop-Off
- 4. King's Lounge B
- 5. King's Lounge C

#### LEVEL 8

- 1. Outdoor Vitality
- 2. Foot Chi Garden
- 3. Arcade Paradise
- 4. Aspire Lounge
- 5. Burnout Studio
- 6. Majestic Hall
- 7. King's Pavilion
- 8. Biopond
- 9. Kid's La La Land
- 10. Kings Court
- 11. Azure Bliss Pool
- 12. Jacuzzi Haven
- 13. Floaty Splash
- 14. Garden Plaza
- 15. Green Solace
- 16. Lush Lawn
- 17. Greenery Galore
- 18. Nourish Dining
- 19. Fitness Trail

#### LEVEL 46

- 1. Skyline Sip A
- 2. Sky Barbeque A
- 3. Sky Nourish Dining A
- 4. Sky Greenery Galore A
- 5. Skyline Sip B (Level 45)

6. Sky Barbeque B (Level 45)

- 7. Sky Nourish Dining B (Level 45)
- 8. Sky Greenery Galore B (Level 45)
- 9. Skyline Sip C
- 10. Sky Nourish Dining C
- 11. Sky Barbeque C
- 12. Sky Greenery Galore C