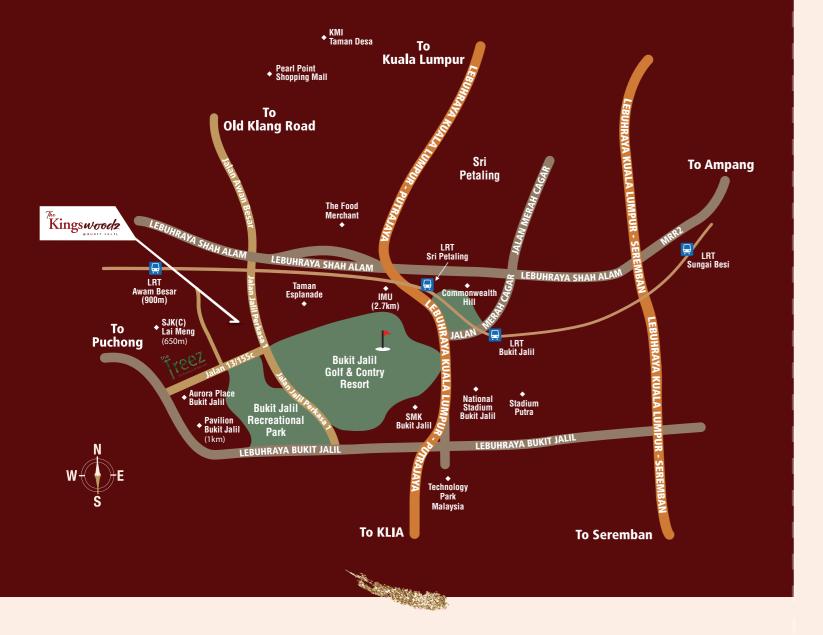

#### LOCATION MAP

From this central location you'll be in close proximity to the ever-growing tech and medical campuses, sports and event venues, and offices in south Klang Valley, along with highway access that puts Kuala Lumpur International Airport less than 45 minutes away.

# DO EVERYTHING. GO EVERYWHERE.

900m Walking distance to LRT station

Doorstep to 1.47 acres Nouvelle Park 1km to Bukit Jalil Recreational Park

3 mins
Driving distance to Pavilion Bukit Jalil

Surrounded by international education centers: SJK(C) Lai Meng, Tzu Chi International School & more