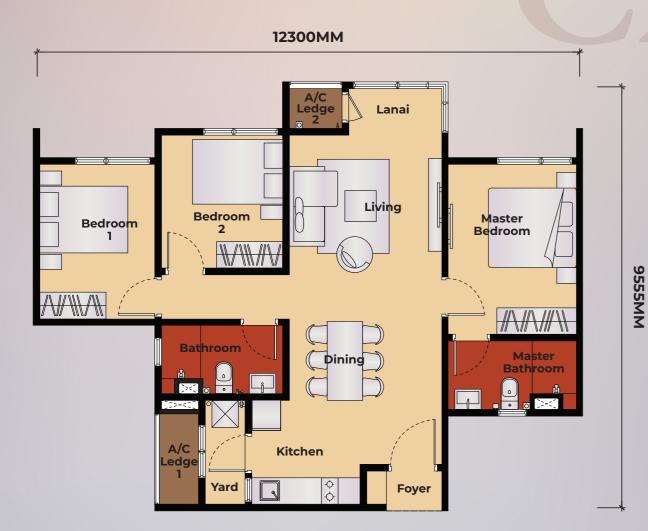

farm (Greenery Galore). Enjoy breathtaking views from the vine-covered King's Pavilion ideal for gatherings or quiet contemplation.



# PERSONAL PANORAMA

The Kingswoodz @ Bukit Jalil residents get to soak in those stunning views of the Kuala Lumpur skyline, Bukit Jalil Golf & Country Resort, Bukit Jalil Recreational Park or Bandar Kinrara from their new home. With picture windows, tall ceilings, and balconies in many units, it's like you're right in the heart of the action. Plus, the design is all about bringing the outdoors in, with nature-inspired materials and finishes that create a cozy escape from the hustle and bustle of everyday life.



### LAYOUT PLANS





# THE STATE OF THE S



**Type B1** (2R + 2B) 678 sqft | 63 sm

# ITAPE



**Type C1** (3R + 2B) 904 sqft | 84 sm

## MPE



**Type C2** (3R + 2B)

904 sqft | 84 sm

#### FACILITIES PLAN



#### LEVEL G

- 1. Grand Entrance
- 2. King's Lounge A
- 3. King's Drop-Off
- 4. King's Lounge B
- 5. King's Lounge C

#### LEVEL 8

- 1. Outdoor Vitality
- 2. Foot Chi Garden
- 3. Arcade Paradise
- 4. Aspire Lounge
- 5. Burnout Studio
- 6. Majestic Hall
- 7. King's Pavilion
- 8. Biopond
- 9. Kid's La La Land
- 10. Kings Court
- 11. Azure Bliss Pool
- 12. Jacuzzi Haven
- 13. Floaty Splash
- 14. Garden Plaza
- 15. Green Solace
- 16. Lush Lawn
- 17. Greenery Galore
- 18. Nourish Dining
- 19. Fitness Trail

#### LEVEL 46



- 1. Skyline Sip A
- 2. Sky Barbeque A
- 3. Sky Nourish Dining A
- 4. Sky Greenery Galore A
- 5. Skyline Sip B (Level 45)

6. Sky Barbeque B (Level 45)

- 7. Sky Nourish Dining B (Level 45)
- 8. Sky Greener