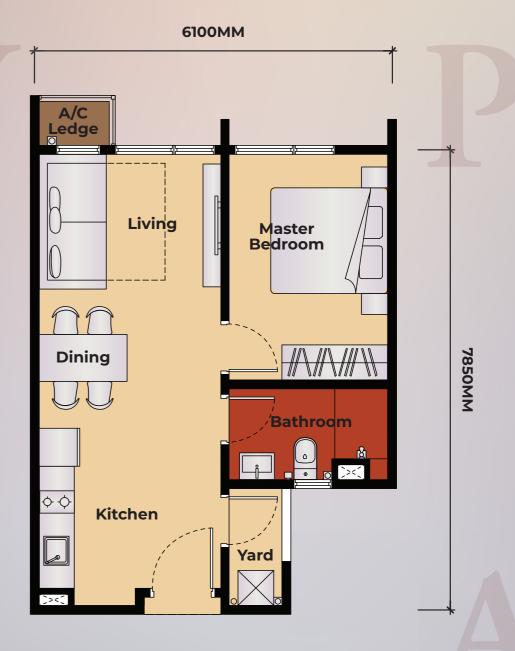

rround you, offering a reflexology garden (Foot Chi Garden), outdoor workout area (Outdoor Vitality), Lush Lawn, and community farm (Greenery Galore). Enjoy breathtaking views from the vine-covered King's Pavilion ideal for gatherings or quiet contemplation.



# PERSONAL PANORAMA

The Kingswoodz @ Bukit Jalil residents get to soak in those stunning views of the Kuala Lumpur skyline, Bukit Jalil Golf & Country Resort, Bukit Jalil Recreational Park or Bandar Kinrara from their new home. With picture windows, tall ceilings, and balconies in many units, it's like you're right in the heart of the action. Plus, the design is all about bringing the outdoors in, with nature-inspired materials and finishes that create a cozy escape from the hustle and bustle of everyday life.



### LAYOUT PLANS





# THE STATE OF THE S



**Type B1** (2R + 2B) 678 sqft | 63 sm

# ITAPE



**Type C1** (3R + 2B) 904 sqft | 84 sm

## MPE



**Type C2** (3R + 2B)

904 sqft | 84 sm

#### FACILITIES PLAN



#### LEVEL G

- 1. Grand Entrance
- 2. King's Lounge A
- 3. King's Drop-Off
- 4. King's Lounge B
- 5. King's Lounge C

#### LEVEL 8

- 1. Outdoor Vitality
- 2. Foot Chi Garden
- 3. Arcade Paradise
- 4. Aspire Lounge
- 5. Burnout Studio
- 6. Majestic Hall
- 7. King's Pavilion
- 8. Biopond
- 9. Kid's La La Land
- 10. Kings Court
- 11. Azure Bliss Pool
- 12. Jacuzzi Haven
- 13. Floaty Splash
- 14. Garden Plaza
- 15. Green Solace
- 16. Lush Lawn
- 17. Greenery Galore
- 18. Nourish Dining
- 19. Fitness Trail

#### LEVEL 46



- 1. Skyline Sip A
- 2. Sky Barbeque A
- 3. Sky Nourish Dining A
- 4. Sky Green