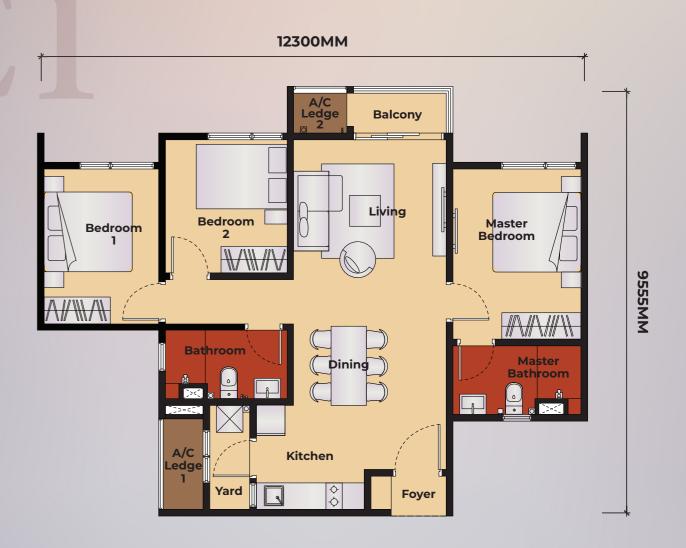

area (Outdoor Vitality), Lush Lawn, and community farm (Greenery Galore). Enjoy breathtaking views from the vine-covered King's Pavilion ideal for gatherings or quiet contemplation.



# PERSONAL PANORAMA

The Kingswoodz @ Bukit Jalil residents get to soak in those stunning views of the Kuala Lumpur skyline, Bukit Jalil Golf & Country Resort, Bukit Jalil Recreational Park or Bandar Kinrara from their new home. With picture windows, tall ceilings, and balconies in many units, it's like you're right in the heart of the action. Plus, the design is all about bringing the outdoors in, with nature-inspired materials and finishes that create a cozy escape from the hustle and bustle of everyday life.



### LAYOUT PLANS





# THE STATE OF THE S



**Type B1** (2R + 2B) 678 sqft | 63 sm

# ITAPE



**Type C1** (3R + 2B) 904 sqft | 84 sm

## MPE



**Type C2** (3R + 2B)

904 sqft | 84 sm

#### FACILITIES PLAN



#### LEVEL G

- 1. Grand Entrance
- 2. King's Lounge A
- 3. King's Drop-Off
- 4. King's Lounge B
- 5. King's Lounge C

#### LEVEL 8

- 1. Outdoor Vitality
- 2. Foot Chi Garden
- 3. Arcade Paradise
- 4. Aspire Lounge
- 5. Burnout Studio
- 6. Majestic Hall
- 7. King's Pavilion
- 8. Biopond
- 9. Kid's La La Land
- 10. Kings Court
- 11. Azure Bliss Pool
- 12. Jacuzzi Haven
- 13. Floaty Splash
- 14. Garden Plaza
- 15. Green Solace
- 16. Lush Lawn
- 17. Greenery Galore
- 18. Nourish Dining
- 19. Fitness Trail

#### LEVEL 46



- 1. Skyline Sip A
- 2. Sky Barbeque A
- 3. Sky Nourish Dining A
- 4. Sky Greenery Galore A
- 5. Skyline Sip B (Level 45)

6. Sky Barbeque B (Level 45)

- 7