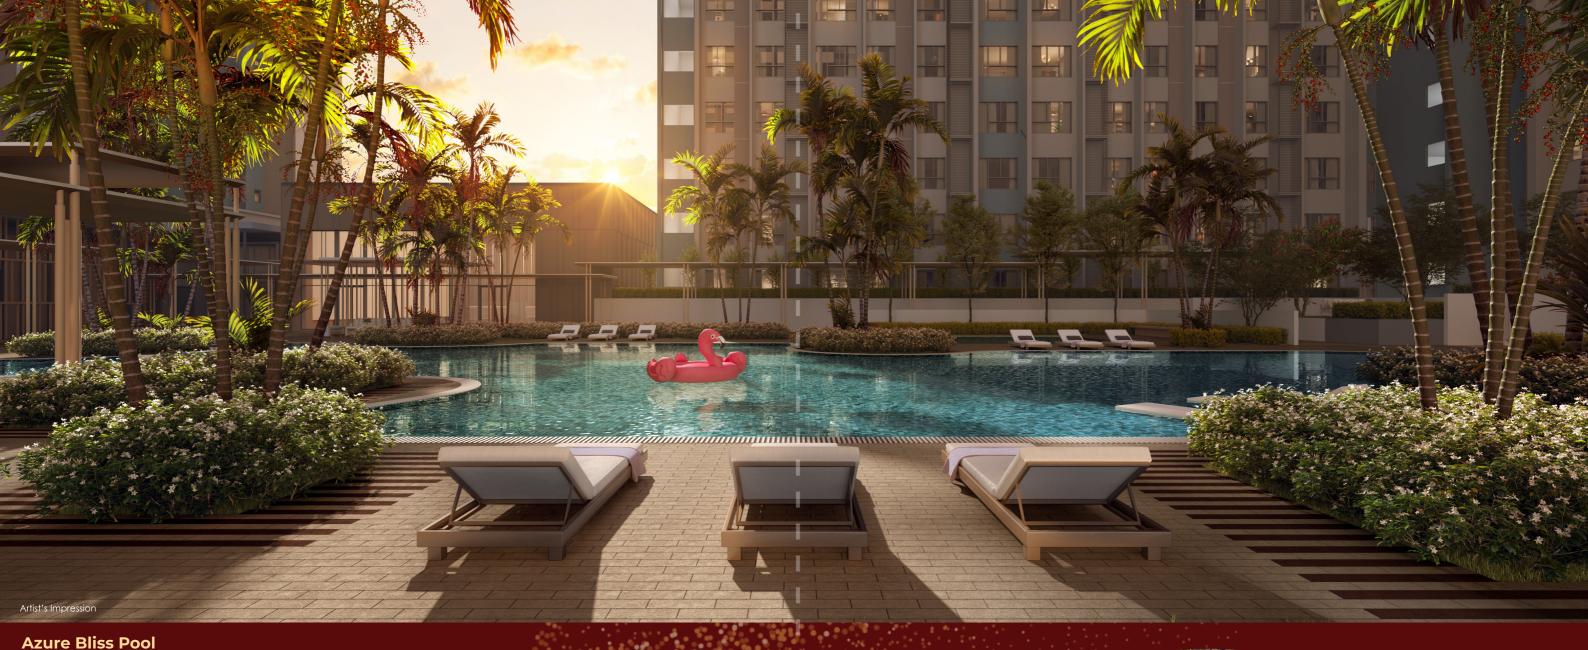

# BREATHING SPACE

The eighth-level private garden at The Kingswoodz @ Bukit Jalil is a true gem. With cozy seating areas for relaxation or yoga, it's your personal oasis. Walk along the covered path and discover a charming Biopond next to the Azure Bliss Pool. Lush greenery and colourful trees surround you, offering a reflexology garden (Foot Chi Garden), outdoor workout area (Outdoor Vitality), Lush Lawn, and community farm (Greenery Galore). Enjoy breathtaking views from the vine-covered King's Pavilion ideal for gatherings or quiet contemplation.