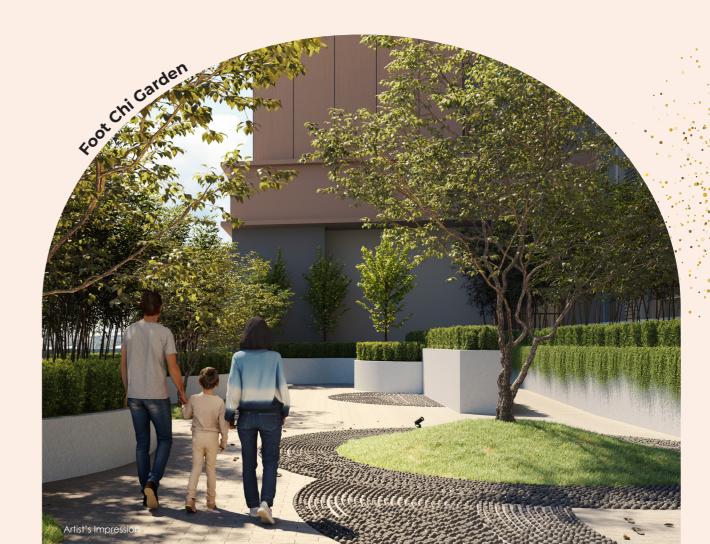

# BREATHING SPACE

The eighth-level private garden at The Kingswoodz @ Bukit Jalil is a true gem. With cozy seating areas for relaxation or yoga, it's your personal oasis. Walk along the covered path and discover a charming Biopond next to the Azure Bliss Pool. Lush greenery and colourful trees surround you, offering a reflexology garden (Foot Chi Garden), outdoor workout area (Outdoor Vitality), Lush Lawn, and community farm (Greenery Galore). Enjoy breathtaking views from the vine-covered King's Pavilion ideal for gatherings or quiet contemplation.

#### LEVEL 8

- 1. Outdoor Vitality
- 2. Foot Chi Garden
- 3. Arcade Paradise
- 4. Aspire Lounge
- 5. Burnout Studio
- 6. Majestic Hall
- 7. King's Pavilion
- 8. Biopond
- 9. Kid's La La Land
- 10. Kings Court
- 11. Azure Bliss Pool
- 12. Jacuzzi Haven
- 13. Floaty Splash
- 14. Garden Plaza
- 15. Green Solace
- 16. Lush Lawn
- 17. Greenery Galore
- 18. Nourish Dining
- 19. Fitness Trail