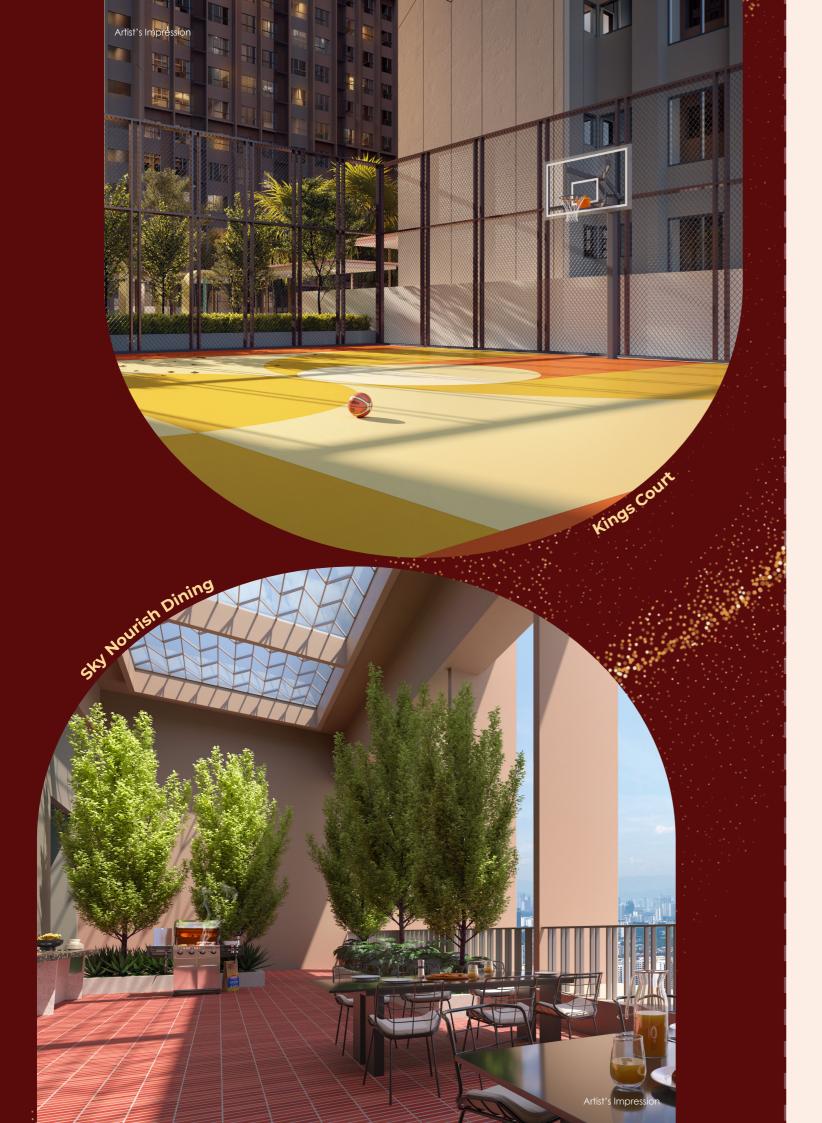

#### LEVEL 8

- 1. Outdoor Vitality
- 2. Foot Chi Garden
- 3. Arcade Paradise
- 4. Aspire Lounge
- 5. Burnout Studio
- 6. Majestic Hall
- 7. King's Pavilion
- 8. Biopond
- 9. Kid's La La Land
- 10. Kings Court
- 11. Azure Bliss Pool
- 12. Jacuzzi Haven
- 13. Floaty Splash
- 14. Garden Plaza
- 15. Green Solace
- 16. Lush Lawn
- 17. Greenery Galore
- 18. Nourish Dining
- 19. Fitness Trail

#### LEVEL 46

- 1. Skyline Sip A
- 2. Sky Barbeque A
- 3. Sky Nourish Dining A
- 4. Sky Greenery Galore A
- 5. Skyline Sip B (Level 45)

6. Sky Barbeque B (Level 45)

- 7. Sky Nourish Dining B (Level 45)
- 8. Sky Greenery Galore B (Level 45)
- 9. Skyline Sip C
- 10. Sky Nourish Dining C
- 11. Sky Barbeque C
- 12. Sky Greenery Galore C