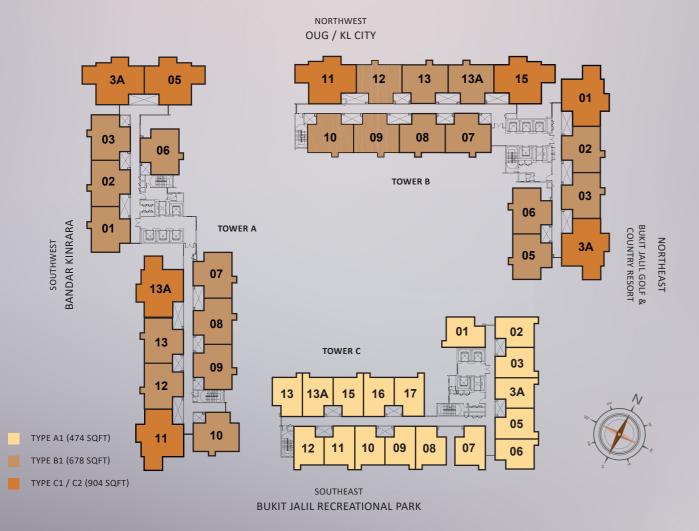

d colourful trees surround you, offering a reflexology garden (Foot Chi Garden), outdoor workout area (Outdoor Vitality), Lush Lawn, and community farm (Greenery Galore). Enjoy breathtaking views from the vine-covered King's Pavilion ideal for gatherings or quiet contemplation.



# PERSONAL PANORAMA

The Kingswoodz @ Bukit Jalil residents get to soak in those stunning views of the Kuala Lumpur skyline, Bukit Jalil Golf & Country Resort, Bukit Jalil Recreational Park or Bandar Kinrara from their new home. With picture windows, tall ceilings, and balconies in many units, it's like you're right in the heart of the action. Plus, the design is all about bringing the outdoors in, with nature-inspired materials and finishes that create a cozy escape from the hustle and bustle of everyday life.



### LAYOUT PLANS





# THE STATE OF THE S



**Type B1** (2R + 2B) 678 sqft | 63 sm

# ITAPE



**Type C1** (3R + 2B) 904 sqft | 84 sm

## MPE



**Type C2** (3R + 2B)

904 sqft | 84 sm

#### FACILITIES PLAN



#### LEVEL G

- 1. Grand Entrance
- 2. King's Lounge A
- 3. King's Drop-Off
- 4. King's Lounge B
- 5. King's Lounge C

#### LEVEL 8

- 1. Outdoor Vitality
- 2. Foot Chi Garden
- 3. Arcade Paradise
- 4. Aspire Lounge
- 5. Burnout Studio
- 6. Majestic Hall
- 7. King's Pavilion
- 8. Biopond
- 9. Kid's La La Land
- 10. Kings Court
- 11. Azure Bliss Pool
- 12. Jacuzzi Haven
- 13. Floaty Splash
- 14. Garden Plaza
- 15. Green Solace
- 16. Lush Lawn
- 17. Greenery Galore
- 18. Nourish Dining
- 19. Fitness Trail

#### LEVEL 46



- 1. Skyline Sip A
- 2. Sky Barbeque A
- 3. Sky Nourish Din