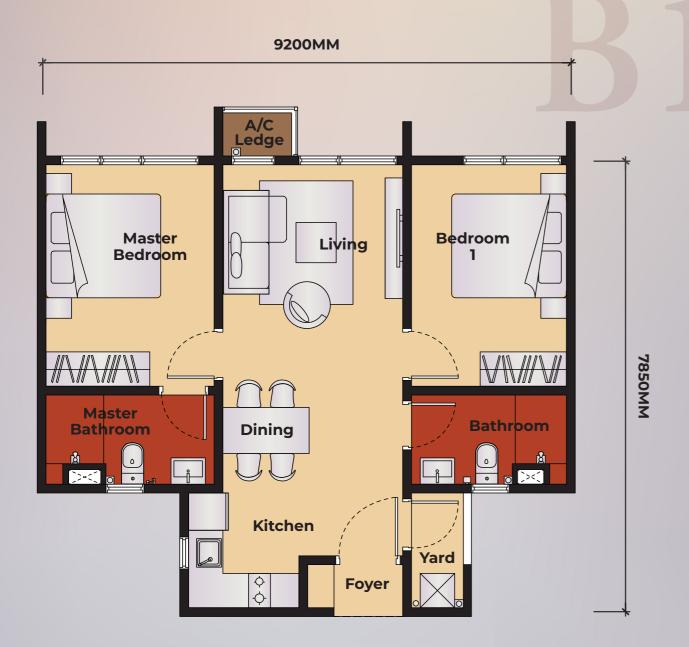

lexology garden (Foot Chi Garden), outdoor workout area (Outdoor Vitality), Lush Lawn, and community farm (Greenery Galore). Enjoy breathtaking views from the vine-covered King's Pavilion ideal for gatherings or quiet contemplation.



# PERSONAL PANORAMA

The Kingswoodz @ Bukit Jalil residents get to soak in those stunning views of the Kuala Lumpur skyline, Bukit Jalil Golf & Country Resort, Bukit Jalil Recreational Park or Bandar Kinrara from their new home. With picture windows, tall ceilings, and balconies in many units, it's like you're right in the heart of the action. Plus, the design is all about bringing the outdoors in, with nature-inspired materials and finishes that create a cozy escape from the hustle and bustle of everyday life.



### LAYOUT PLANS





# THE STATE OF THE S



**Type B1** (2R + 2B) 678 sqft | 63 sm

# ITAPE



**Type C1** (3R + 2B) 904 sqft | 84 sm

## MPE



**Type C2** (3R + 2B)

904 sqft | 84 sm

#### FACILITIES PLAN



#### LEVEL G

- 1. Grand Entrance
- 2. King's Lounge A
- 3. King's Drop-Off
- 4. King's Lounge B
- 5. King's Lounge C

#### LEVEL 8

- 1. Outdoor Vitality
- 2. Foot Chi Garden
- 3. Arcade Paradise
- 4. Aspire Lounge
- 5. Burnout Studio
- 6. Majestic Hall
- 7. King's Pavilion
- 8. Biopond
- 9. Kid's La La Land
- 10. Kings Court
- 11. Azure Bliss Pool
- 12. Jacuzzi Haven
- 13. Floaty Splash
- 14. Garden Plaza
- 15. Green Solace
- 16. Lush Lawn
- 17. Greenery Galore
- 18. Nourish Dining
- 19. Fitness Trail

#### LEVEL 46



- 1. Skyline Sip A
- 2. Sky Barbeque A
- 3. Sky Nourish Dining A
- 4. Sky Greenery Galore A
- 5. Skyline