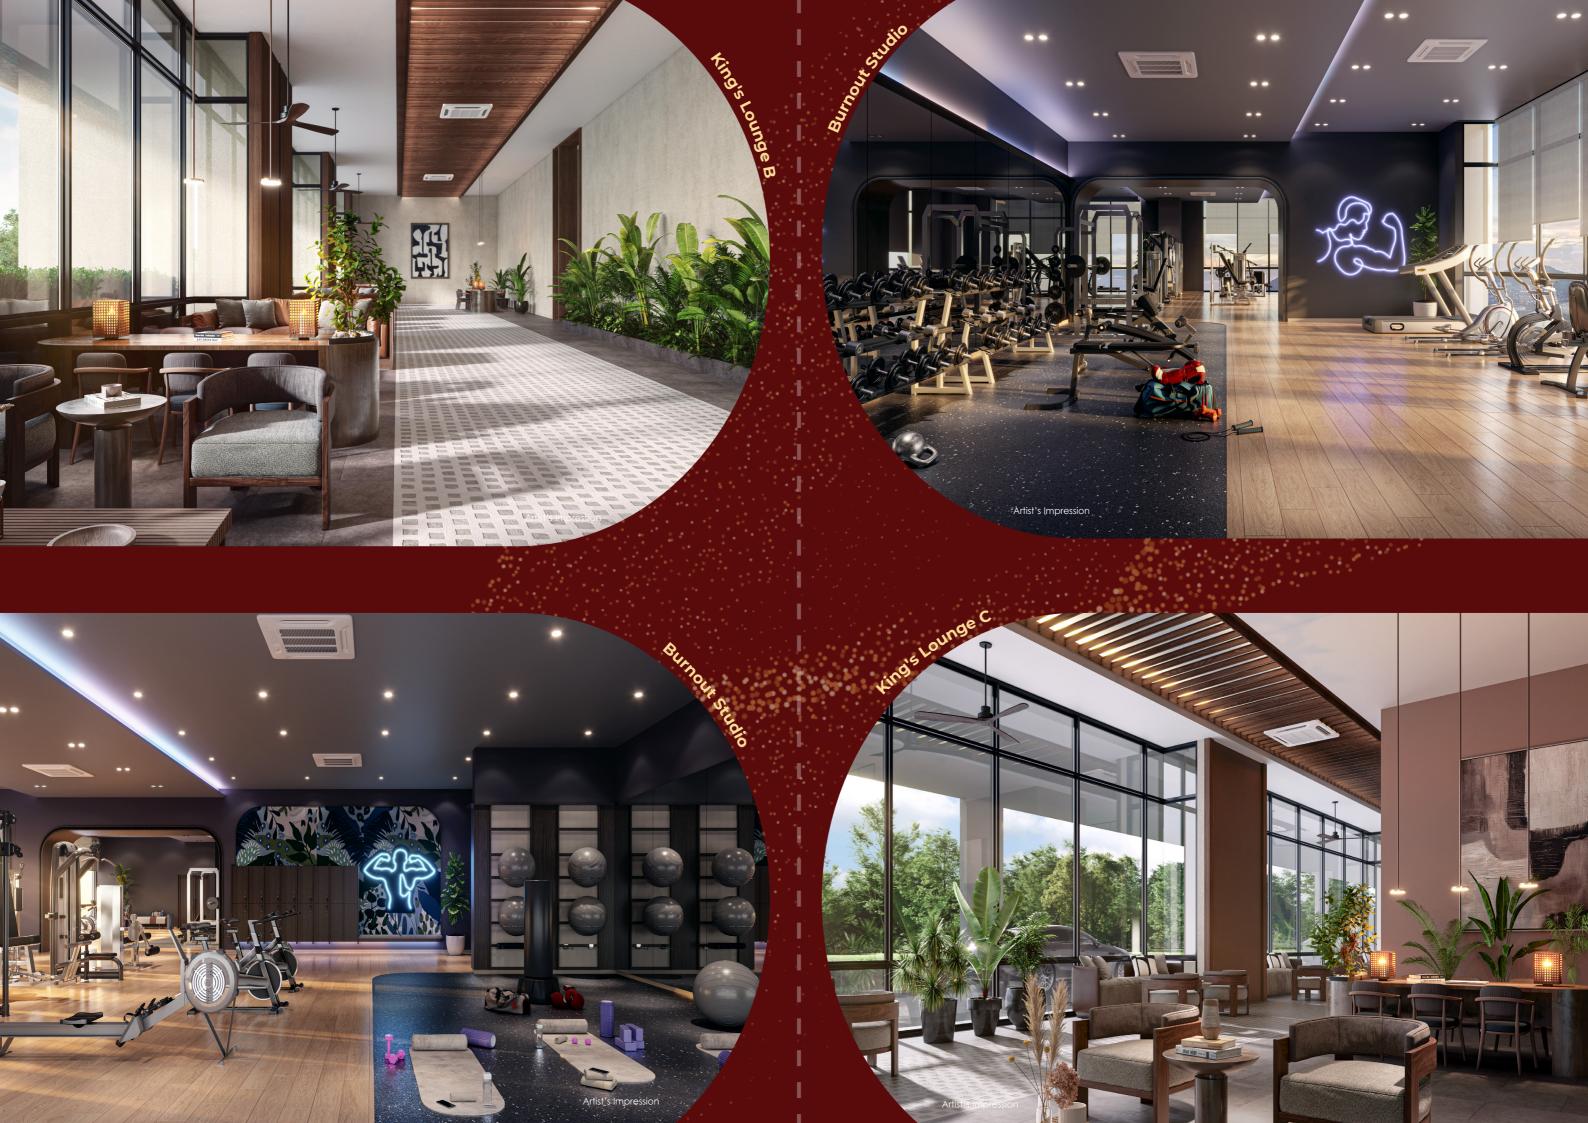

#### LEVEL G

- 1. Grand Entrance
- 2. King's Lounge A
- 3. King's Drop-Off
- 4. King's Lounge B
- 5. King's Lounge C

#### LEVEL 8

- 1. Outdoor Vitality
- 2. Foot Chi Garden
- 3. Arcade Paradise
- 4. Aspire Lounge
- 5. Burnout Studio
- 6. Majestic Hall
- 7. King's Pavilion
- 8. Biopond
- 9. Kid's La La Land
- 10. Kings Court
- 11. Azure Bliss Pool
- 12. Jacuzzi Haven
- 13. Floaty Splash
- 14. Garden Plaza
- 15. Green Solace
- 16. Lush Lawn
- 17. Greenery Galore
- 18. Nourish Dining
- 19. Fitness Trail