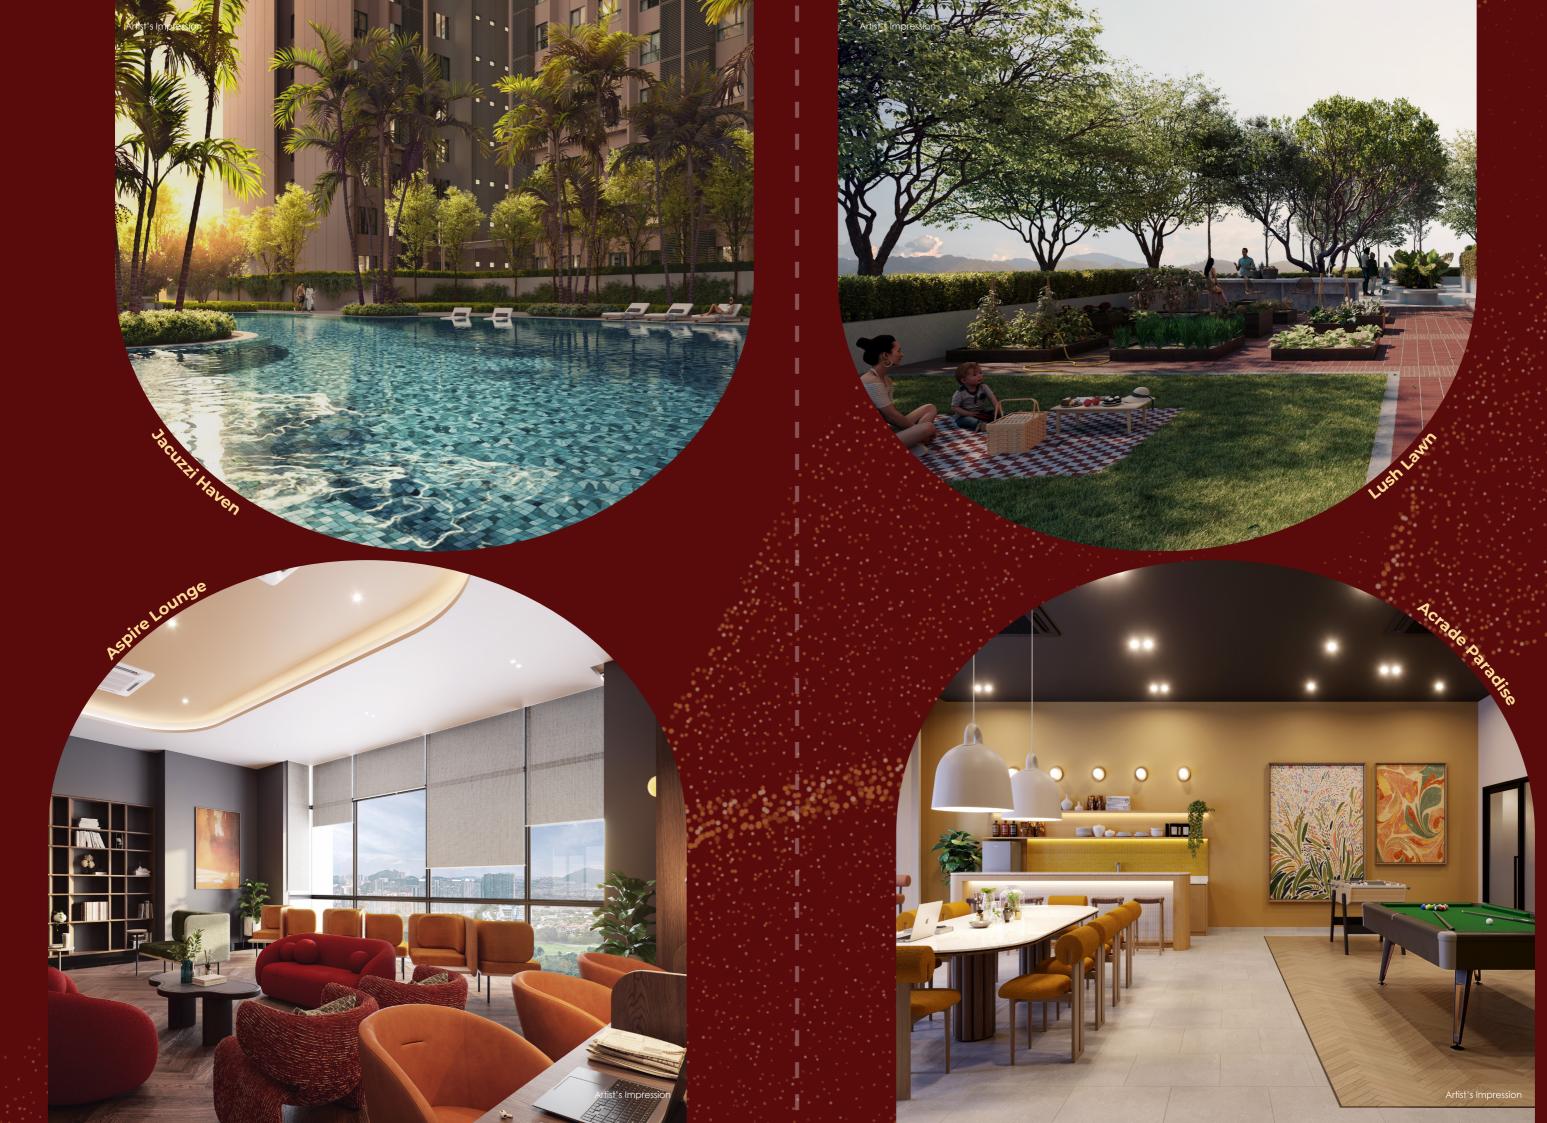

# BREATHING SPACE

The eighth-level private garden at The Kingswoodz @ Bukit Jalil is a true gem. With cozy seating areas for relaxation or yoga, it's your personal oasis. Walk along the covered path and discover a charming Biopond next to the Azure Bliss Pool. Lush greenery and colourful trees surround you, offering a reflexology garden (Foot Chi Garden), outdoor workout area (Outdoor Vitality), Lush Lawn, and community farm (Greenery Galore). Enjoy breathtaking views from the vine-covered King's Pavilion ideal for gatherings or quiet contemplation.

#### LEVEL 8

- 1. Outdoor Vitality
- 2. Foot Chi Garden
- 3. Arcade Paradise
- 4. Aspire Lounge
- 5. Burnout Studio
- 6. Majestic Hall
- 7. King's Pavilion
- 8. Biopond
- 9. Kid's La La Land
- 10. Kings Court
- 11. Azure Bliss Pool
- 12. Jacuzzi Haven
- 13. Floaty Splash
- 14. Garden Plaza
- 15. Green Solace
- 16. Lush Lawn
- 17. Greenery Galore
- 18. Nourish Dining
- 19. Fitness Trail