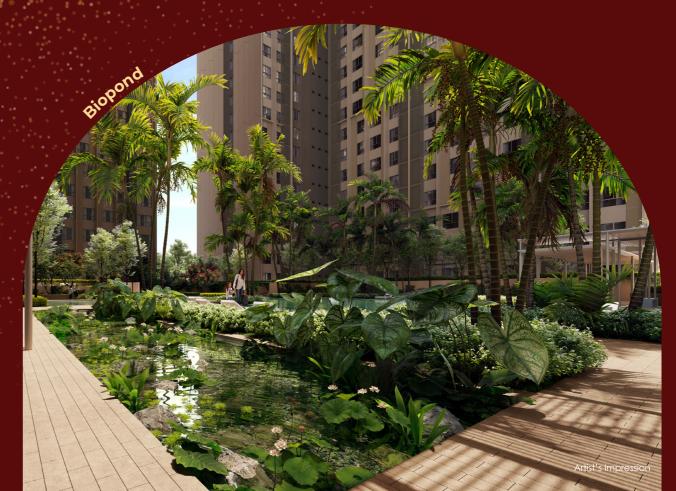

# BREATHING SPACE

The eighth-level private garden at The Kingswoodz @ Bukit Jalil is a true gem. With cozy seating areas for relaxation or yoga, it's your personal oasis. Walk along the covered path and discover a charming Biopond next to the Azure Bliss Pool. Lush greenery and colourful trees surround you, offering a reflexology garden (Foot Chi Garden), outdoor workout area (Outdoor Vitality), Lush Lawn, and community farm (Greenery Galore). Enjoy breathtaking views from the vine-covered King's Pavilion ideal for gatherings or quiet contemplation.