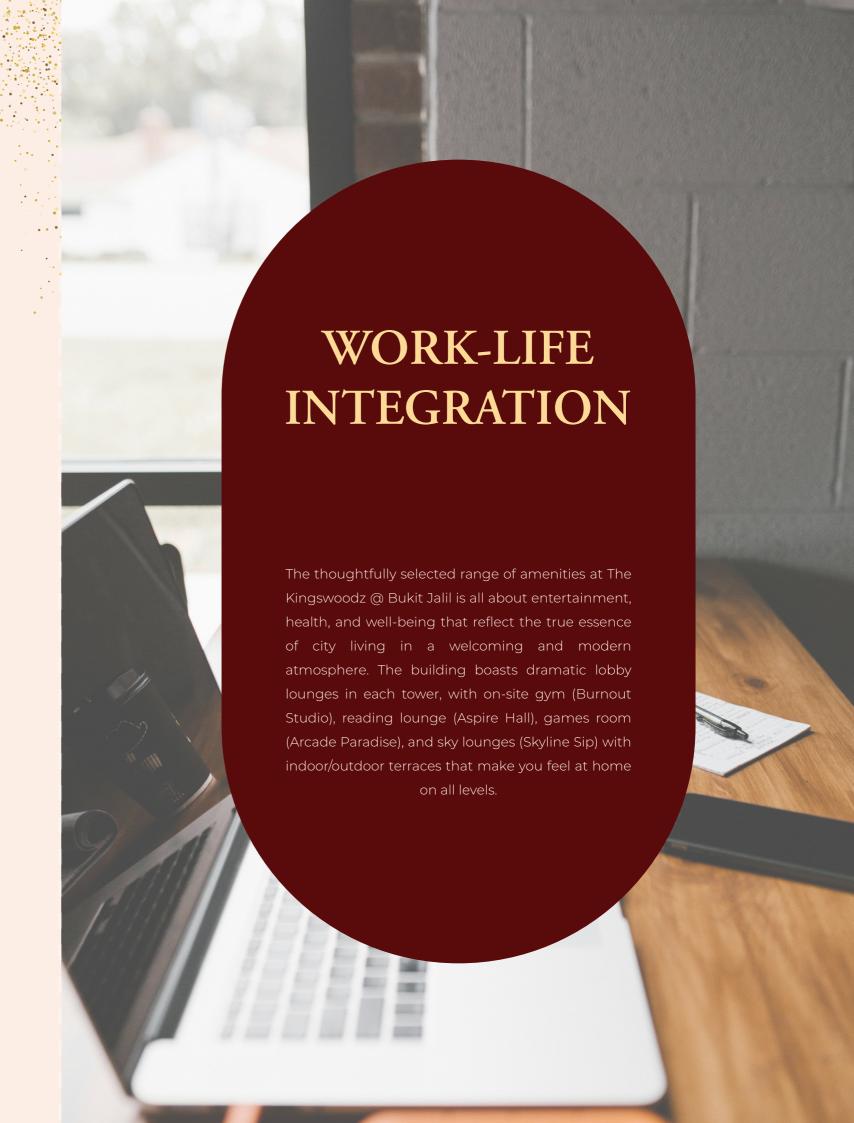

# BREATHING SPACE

The eighth-level private garden at The Kingswoodz @ Bukit Jalil is a true gem. With cozy seating areas for relaxation or yoga, it's your personal oasis. Walk along the covered path and discover a charming Biopond next to the Azure Bliss Pool. Lush greenery and colourful trees surround you, offering a reflexology garden (Foot Chi Garden), outdoor workout area (Outdoor Vitality), Lush Lawn, and community farm (Greenery Galore). Enjoy breathtaking views from the vine-covered King's Pavilion ideal for gatherings or quiet contemplation.

# PERSONAL PANORAMA

The Kingswoodz @ Bukit Jalil residents get to soak in those stunning views of the Kuala Lumpur skyline, Bukit Jalil Golf & Country Resort, Bukit Jalil Recreational Park or Bandar Kinrara from their new home. With picture windows, tall ceilings, and balconies in many units, it's like you're right in the heart of the action. Plus, the design is all about bringing the outdoors in, with nature-inspired materials and finishes that create a cozy escape from the hustle and bustle of everyday life.